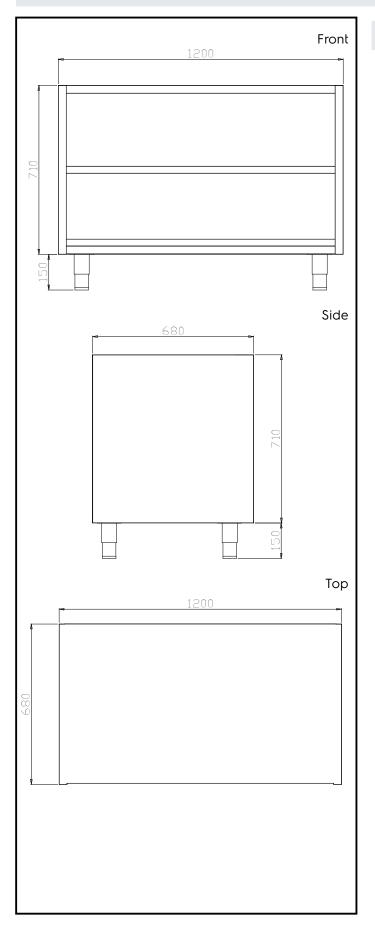

## Modular Preparation 1200 mm Open Ambient Unit

# Key Information:

| Cabinet width:               |         |
|------------------------------|---------|
| 121813 (TERG12)              | 1130 mm |
| Cabinet depth:               | 675 mm  |
| Cabinet height:              | 640 mm  |
| External dimensions, Width:  | 1200 mm |
| External dimensions, Depth:  | 680 mm  |
| External dimensions, Height: | 860 mm  |
| Net weight:                  | 13 kg   |
|                              |         |